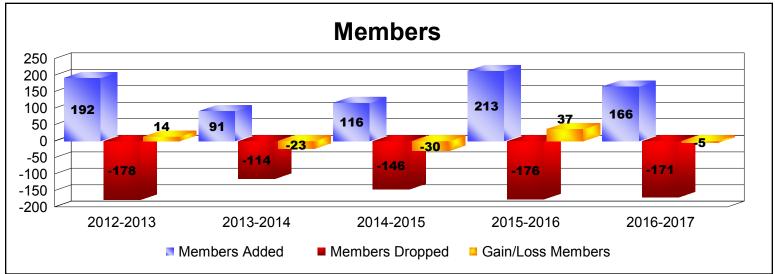

District 110CO As of June 2017 Cumulative

| Year      | New<br>Clubs | Dropped<br>Clubs | Gain/<br>Loss<br>Clubs | New<br>Members | Charter<br>Members | Reinstate<br>Members | Transfer<br>Members | Total<br>Member<br>Added | Total<br>Members<br>Dropped | Gain/<br>Loss<br>Members |
|-----------|--------------|------------------|------------------------|----------------|--------------------|----------------------|---------------------|--------------------------|-----------------------------|--------------------------|
| 2012-2013 | 2            | 0                | 2                      | 138            | 41                 | 7                    | 6                   | 192                      | -178                        | 14                       |
| 2013-2014 | 0            | 0                | 0                      | 82             | 0                  | 5                    | 4                   | 91                       | -114                        | -23                      |
| 2014-2015 | 0            | 0                | 0                      | 105            | 0                  | 6                    | 5                   | 116                      | -146                        | -30                      |
| 2015-2016 | 4            | 0                | 4                      | 109            | 86                 | 15                   | 3                   | 213                      | -176                        | 37                       |
| 2016-2017 | 1            | 0                | 1                      | 141            | 20                 | 4                    | 1                   | 166                      | -171                        | -5                       |
| Average   | 1            | 0                | 1                      | 115            | 29                 | 7                    | 4                   | 156                      | -157                        | -1                       |