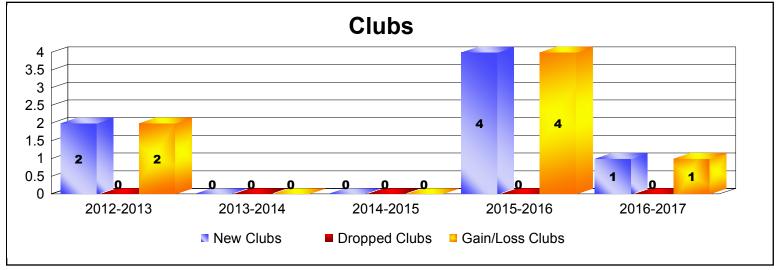

District 110CO As of June 2017 Cumulative

| Year      | New<br>Clubs | Dropped<br>Clubs | Gain/<br>Loss<br>Clubs | New<br>Members | Charter<br>Members | Reinstate<br>Members | Transfer<br>Members | Total<br>Member<br>Added | Total<br>Members<br>Dropped | Gain/<br>Loss<br>Members |
|-----------|--------------|------------------|------------------------|----------------|--------------------|----------------------|---------------------|--------------------------|-----------------------------|--------------------------|
| 2012-2013 | 2            | 0                | 2                      | 138            | 41                 | 7                    | 6                   | 192                      | -178                        | 14                       |
| 2013-2014 | 0            | 0                | 0                      | 82             | 0                  | 5                    | 4                   | 91                       | -114                        | -23                      |
| 2014-2015 | 0            | 0                | 0                      | 105            | 0                  | 6                    | 5                   | 116                      | -146                        | -30                      |
| 2015-2016 | 4            | 0                | 4                      | 109            | 86                 | 15                   | 3                   | 213                      | -176                        | 37                       |
| 2016-2017 | 1            | 0                | 1                      | 141            | 20                 | 4                    | 1                   | 166                      | -171                        | -5                       |
| Average   | 1            | 0                | 1                      | 115            | 29                 | 7                    | 4                   | 156                      | -157                        | -1                       |